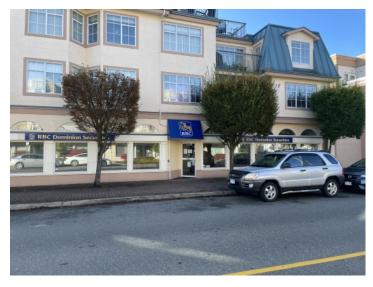

## **FOR SALE**

NOW reduced to \$925,000: Prime Investment Opportunity! RBC-tenanted street-level commercial strata units in thriving Sidney, BC. These two lots comprise a single secure tenancy with a AAA wealth management brokerage (RBC Dominion Securities) tenant in the heart of downtown Sidney, BC. AND the premises have just been outfitted (June, 2023) by the owner with TWO BRAND NEW HEAT PUMPS at a cost of \$30,000. Comprising 1,962 square feet with approx. 2.5 years remaining on the current lease term and an increase in rate to take effect April, 2024, and with a 5 year renewal option. Very nicely improved professional office space with considerable street frontage befitting a national tenant of this caliber. Plus 6 onsite parking stalls. Current cap rate is 4.5% going to 4.7% with rent escalation next year. Contact agent for details. Please do not disturb tenant.

ASKING PRICE: \$995,000.00 NEW PRICE:

\$965,000.00

NOW: \$925,000.00

**PROPERTY DETAILS** 

• 101 & 102 2491 Bevan Ave, Sidney BC, V8L 1W2 ☑

Square Feet: 1,962