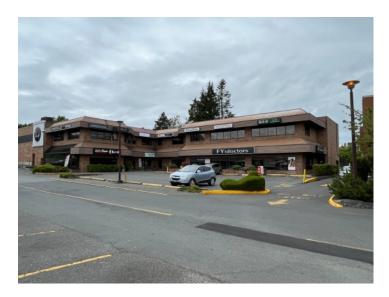

## **FOR LEASE**

FOR LEASE: Attractive office in Gordon Head area of Victoria, BC. Situated in a desirable and well run office /retail strata complex, this 2nd floor 1122 sq ft strata unit includes 5 exam rooms, reception and kitchenette and would suit a variety of office uses including accounting, financial, medical or tech users among others. Nicely improved, served by hvac, with ample natural light. Common washrooms and common parking areas in the complex and opportunity for good exterior signage. Just north of University Heights Mall in a busy and growing Saanich commercial hub with extensive commercial and residential re-development projects underway or planned nearby. Available NOW.