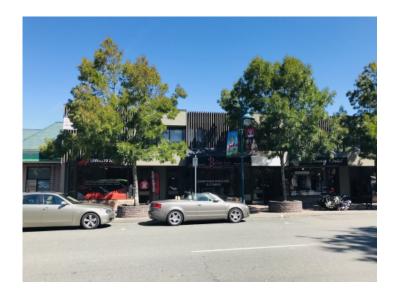

## **FOR LEASE**

FOR LEASE: NEWLY RENOVATED and updated 4109 sq. ft. second floor office space on Beacon Avenue in the heart of Sidney, BC. Great location on Sidney's main street between 4th and 5th streets. Bright, with lots of natural light and new windows throughout. Serviced by elevator. Off-street parking in rear of building. Attractive retail stores on main level. May be demised to units as small as 600 sq ft. Net rent \$17 psf, op and tax is \$9.25 psf (2022 est). Vacant and available immediately.

## PROPERTY DETAILS

♀ 2412 Beacon Ave, Sidney BC, V8L 1X4 🗹

Square Feet: 4,109

Net Lease Rate: \$17.00 / sq. ft.

**2022 Operating & Tax Costs:** \$9.25 / sq. ft.