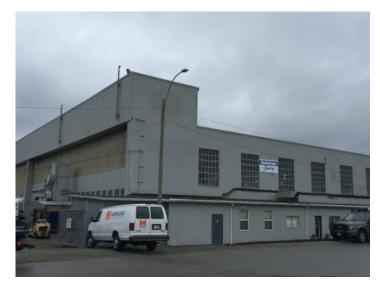

## **FOR LEASE**

3,037 sq ft industrial warehouse for lease at 9584
Hampden Road near Victoria International Airport on
the Saanich Peninsula. Net rent of \$14.00 per sq. ft.
Triple net costs of \$5.00 per sq. ft. 20' ceiling height for
the majority of the space and full height rolling panel
door offer great access in this converted hangar building.
The Airport Industrial Area sits north of Victoria, BC on
Vancouver Island, close to the seaside town of Sidney.
BC Ferries Swartz Bay Terminal and Victoria proper are
both within 20 minutes drive via highway 17. Tenant's
use must comply with Victoria Airport Authority
approved uses.

## PROPERTY DETAILS

6 - 9584 Hampden Rd North Saanich BC, V8L 5V5

Square Feet: 3,037

Net Lease Rate: \$14.00 / sq. ft.

**2021 Operating & Tax Costs:** \$5.00 / sq. ft.