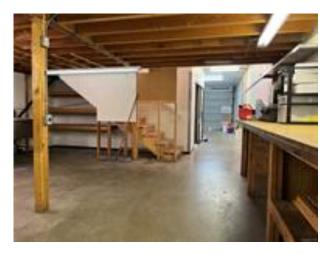

#### **AREA MEASUREMENT:**

| Main level Warehouse:<br>Mezzanine:<br>Main level office: | 835 SF<br>583 SF (walk up and forklift loading)<br>401 SF |                                                                                                                           |
|-----------------------------------------------------------|-----------------------------------------------------------|---------------------------------------------------------------------------------------------------------------------------|
| Upper Level Office:                                       | 559 SF                                                    | separate dedicated entrance features prominent reception,<br>Two (2) private offices, 3-piece washroom, dedicated heating |
| Total Area:                                               | 2.378 SF                                                  | and cooling system.                                                                                                       |