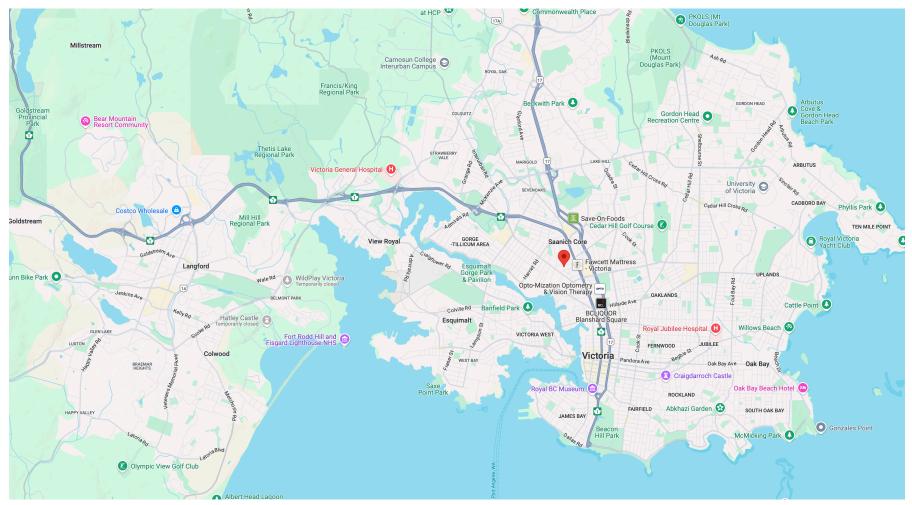

# Light Industrial Strata Warehouse/Office Unit 3-515 Dupplin Road, Victoria, British Columbia

#### **OPPORTUNITY:**

2,378 SF light industrial strata unit located in a a 5-unit building within the Tennyson Industrial area and minutes to Douglas Street (Hwy 1), Hwy 17, downtown, public transit, amenities, and bike trails. *This property is also available for sale.* 