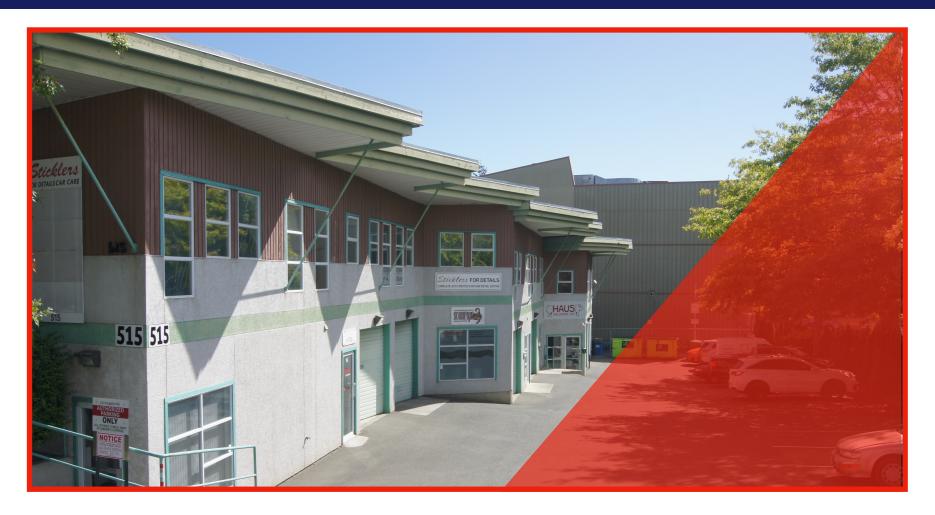

# Light Industrial Strata Warehouse/Office Unit 3-515 Dupplin Road, Victoria, British Columbia

#### **OPPORTUNITY:**

2,378 SF light industrial strata unit located in a a 5-unit building within the Tennyson Industrial area and minutes to Douglas Street (Hwy 1), Hwy 17, downtown, public transit, amenities, and bike trails. *This property is also available for sale.* 